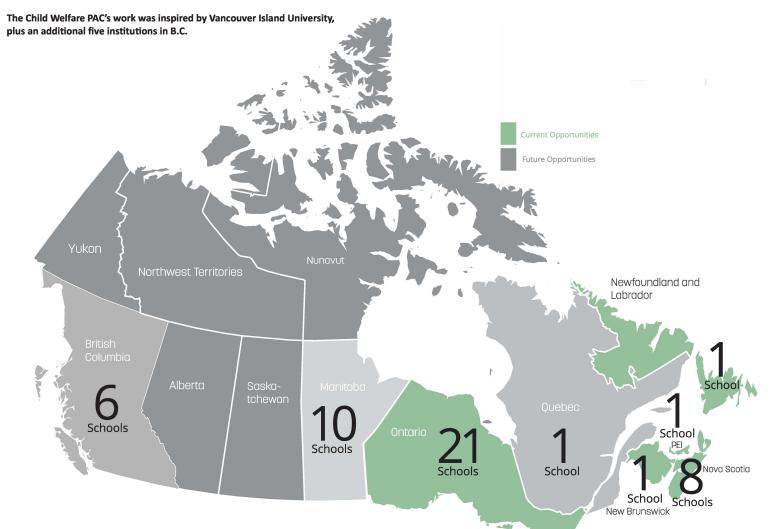

# Child Welfare PAC Canada is working with partners across Canada to increase education opportunities and social mobility for current and former foster kids.

Finances are a significant barrier to post-secondary studies for people raised in care. Inspired by existing programs in British Columbia and Manitoba, Child Welfare PAC has partnered with colleges, universities, and non-profits like Futures Forward to create and highlight 640+ tuition free opportunities at 50 schools in 8 provinces..